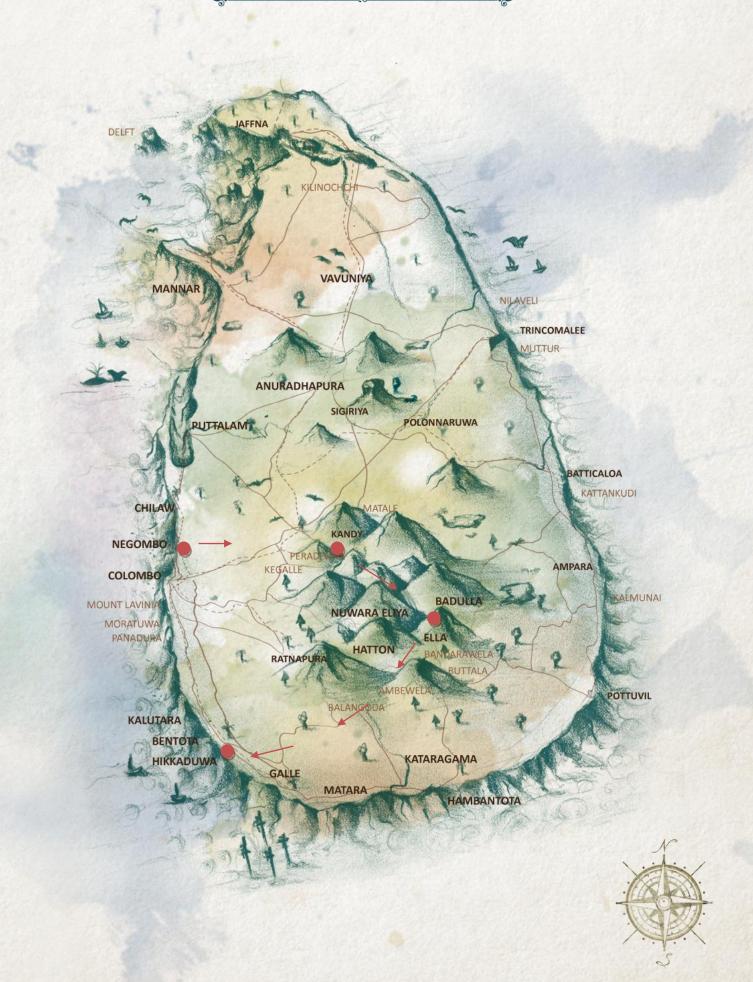

# Route & Journey

# Your Route

| Nights:                         | 1                                                             |
|---------------------------------|---------------------------------------------------------------|
| <b>Destination / Drive Time</b> | Negombo                                                       |
|                                 |                                                               |
| Activities & Highlights         | Arrive at any time and spend at leisure. There are no planned |
|                                 | activities until an evening welcome meeting.                  |

# **DAY 02**

| Nights:                  | 1                                                                      |
|--------------------------|------------------------------------------------------------------------|
| Destination / Drive Time | Negombo / Kandy                                                        |
|                          | Approx: 4 hours drive)                                                 |
|                          |                                                                        |
| Activities & Highlights  | Drive to Kandy, visiting a spice plantation en route. Enjoy lunch at G |
|                          | Adventures-supported Sthree Craft Shop and Café.                       |
|                          |                                                                        |
|                          | Later, explore Temple of the Tooth.                                    |

| Nights:                         | 1                                                                     |
|---------------------------------|-----------------------------------------------------------------------|
| <b>Destination / Drive Time</b> | Kandy/Ella                                                            |
|                                 | (Approx 5 hours drive)                                                |
|                                 |                                                                       |
| Activities & Highlights         | Depart Kandy by private vehicle and arrive in the historic town of    |
|                                 | Nuwara Eliya. Stop for a scenic lakeside picnic lunch.                |
|                                 | Head to Haputale train station from Nuwara Eliya and resume the       |
|                                 | journey to Ella via local train. Upon arrival, learn about one of the |
|                                 | nation's most popular exports with a guided tour of a tea factory.    |

| Nights:                         | 1                                                                   |
|---------------------------------|---------------------------------------------------------------------|
| <b>Destination / Drive Time</b> | Ella                                                                |
|                                 | (Approx 5 hours drive)                                              |
|                                 |                                                                     |
| Activities & Highlights         | Spend the morning getting active with a hike to Little Adam's peak. |
|                                 | Enjoy free time in the afternoon.                                   |
|                                 |                                                                     |
|                                 | Opt to take a cooking class with spice garden tour.                 |

#### **DAY 05**

| Nights:                         | 1                                                                 |
|---------------------------------|-------------------------------------------------------------------|
| <b>Destination / Drive Time</b> | Ella / Unawatuna                                                  |
|                                 | (Approx 5 hours drive)                                            |
| Activities & Highlights         | Depart early this morning for Udawalawe National Park and enjoy a |
|                                 | wildlife safari through the reserve.                              |
|                                 | Afterwards, head to the beach town of Unawatuna.                  |

| Nights:                         | 1                                                                                |
|---------------------------------|----------------------------------------------------------------------------------|
| <b>Destination / Drive Time</b> | Unawatuna                                                                        |
|                                 |                                                                                  |
| Activities & Highlights         | In the morning travel to Galle for a tour of the fort and the city.              |
|                                 | Later, return to Unawatuna for more beach time and a final night with the group. |

| Nights:                         | 1                                                                 |
|---------------------------------|-------------------------------------------------------------------|
| <b>Destination / Drive Time</b> | Unawatuna/Mirissa                                                 |
|                                 | (Approx 1 hours drive)                                            |
|                                 |                                                                   |
| Activities & Highlights         | Spend a relaxing morning in Unawatuna, before transferring across |
|                                 | to Mirissa, where you will meet your captain and crew.            |
|                                 |                                                                   |

# **DAY 08**

| Nights:                  | 1                                                                    |
|--------------------------|----------------------------------------------------------------------|
| Destination / Drive Time | Weligama Bay/Galle                                                   |
| Activities & Highlights  | Watch for whales and dolphins on the way to Galle, then spend the    |
|                          | afternoon relaxing on the beach or exploring the city and Dutch Fort |

| Nights:                  | 1                                                                                                                                                |
|--------------------------|--------------------------------------------------------------------------------------------------------------------------------------------------|
| Destination / Drive Time | Galle / Kudawella                                                                                                                                |
| Activities & Highlights  | Cruise along the southern coast to Kudawella, enjoying the scenery and visiting isolated beaches to swim, stand up paddle board (SUP), or kayak. |
|                          | Keep your eyes peeled for dolphins and whales along the way.                                                                                     |

| Nights:                         | 1                                                                                                     |
|---------------------------------|-------------------------------------------------------------------------------------------------------|
| <b>Destination / Drive Time</b> | Kudawella / Kalametiya                                                                                |
| Activities & Highlights         | Spend the morning at Mawella Beach, before continuing up the coast to Kalametiya.                     |
|                                 | In the afternoon, opt to visit the Kalametiya village and sanctuary, or soak up the sun on the beach. |

#### **DAY 11**

| Nights:                         | 1                                                                 |
|---------------------------------|-------------------------------------------------------------------|
| <b>Destination / Drive Time</b> | Kalametiya/Talalla Beach                                          |
| Activities & Highlights         | Visit the small surf beach of Hirikatiya for a surf or swim, then |
|                                 | continue on Sri Lanka's southern coast to Talalla Beach. Keep a   |
|                                 | lookout for marine life along the way.                            |

#### **DAY 12**

| Nights:                         | 1                                                              |
|---------------------------------|----------------------------------------------------------------|
| <b>Destination / Drive Time</b> | Talalla / Mirissa                                              |
| Activities & Highlights         | Return to Weligama Bay, and enjoy a barbecue on the beach with |
|                                 | your group                                                     |
|                                 |                                                                |

| Nights:                         | 1                                                                     |
|---------------------------------|-----------------------------------------------------------------------|
| <b>Destination / Drive Time</b> | Mirissa                                                               |
| Activities & Highlights         | Sail back to the Mirissa Harbour and disembark. Tour ends on arrival. |
|                                 | Opt for a transfer to Colombo Airport.                                |
|                                 |                                                                       |