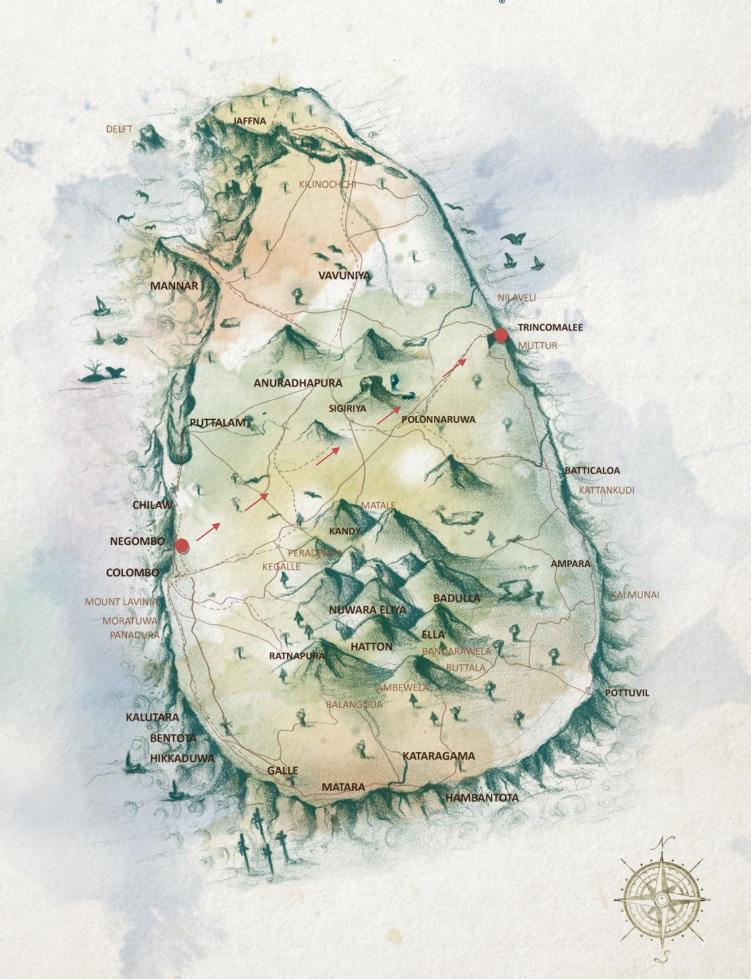

#### **DAY 01**

| Nights:                         | 1                                                                    |
|---------------------------------|----------------------------------------------------------------------|
| <b>Destination / Drive Time</b> | Negombo/Trincomalee                                                  |
|                                 | (Approx: 6 hours drive)                                              |
|                                 |                                                                      |
| Activities & Highlights         | Arrive in time for the 11am welcome meeting at the joining point     |
|                                 | hotel. Travel to Trincomalee and set sail, spending the night aboard |
|                                 | the catamaran.                                                       |
|                                 |                                                                      |
|                                 | Have a safety briefing and early dinner on board, then spend the     |
|                                 | evening in Dutch Bay, getting acquainted with the crew and boat.     |

#### DAY 02 -03

| Nights:                         | 2                                                                  |
|---------------------------------|--------------------------------------------------------------------|
| <b>Destination / Drive Time</b> | Pigeon Island, Kuchchaveli & Sampur                                |
|                                 |                                                                    |
| Activities & Highlights         | Spend the next two days exploring the coast north of Trincomalee,  |
|                                 | with options to visit Pigeon Island, or swim on deserted jungle    |
|                                 | beaches near Kuchchaveli. Return to Sampur Bay, and opt to explore |
|                                 | the Hindu temple, or hike in the jungles.                          |
|                                 | Enjoy a beach BBQ in the evening. Enjoy the scenery and visit      |
|                                 | isolated beaches to snorkel, swim, stand up paddle board (SUP), or |
|                                 | kayak. Keep your eyes peeled for dolphins and whales along the way |

#### DAY 04 -06

| Nights:                         | 1                                                                                                                                                                |
|---------------------------------|------------------------------------------------------------------------------------------------------------------------------------------------------------------|
| <b>Destination / Drive Time</b> | Sallitivu, Passikudah & Ilanativu                                                                                                                                |
| Activities & Highlights         | Spend the next three days discovering the beautiful coast between                                                                                                |
|                                 | Trincomalee and Kalkudah.                                                                                                                                        |
|                                 | There are plenty of opportunities to get out on the water, or head to dry land to explore the Vakarai Lagoon, or beaches of Sallitivu, Passikudah and Ilanativu. |
|                                 | Return to Dutch Bay, then enjoy a visit to the Koneswaram Temple at sunset.                                                                                      |

### **DAY 07**

| Nights:                         | 1                                                                    |
|---------------------------------|----------------------------------------------------------------------|
| <b>Destination / Drive Time</b> | Trincomalee/Negombo                                                  |
|                                 | (Approx: 6 hours drive)                                              |
|                                 |                                                                      |
| Activities & Highlights         | After a final breakfast onboard, disembark in Trincomalee, and begin |
|                                 | the road trip back to Negombo. Arrive back into Negombo in the       |
|                                 | mid-afternoon. Tour ends on arrival                                  |