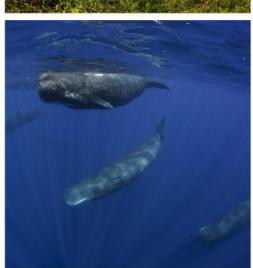

#### DAY 02 -03

| Nights:                         | 2                                                                  |
|---------------------------------|--------------------------------------------------------------------|
| <b>Destination / Drive Time</b> | Pigeon Island, Kuchchaveli & Sampur                                |
|                                 |                                                                    |
| Activities & Highlights         | Spend the next two days exploring the coast north of Trincomalee,  |
|                                 | with options to visit Pigeon Island, or swim on deserted jungle    |
|                                 | beaches near Kuchchaveli. Return to Sampur Bay, and opt to explore |
|                                 | the Hindu temple, or hike in the jungles.                          |
|                                 | Enjoy a beach BBQ in the evening. Enjoy the scenery and visit      |
|                                 | isolated beaches to snorkel, swim, stand up paddle board (SUP), or |
|                                 | kayak. Keep your eyes peeled for dolphins and whales along the way |