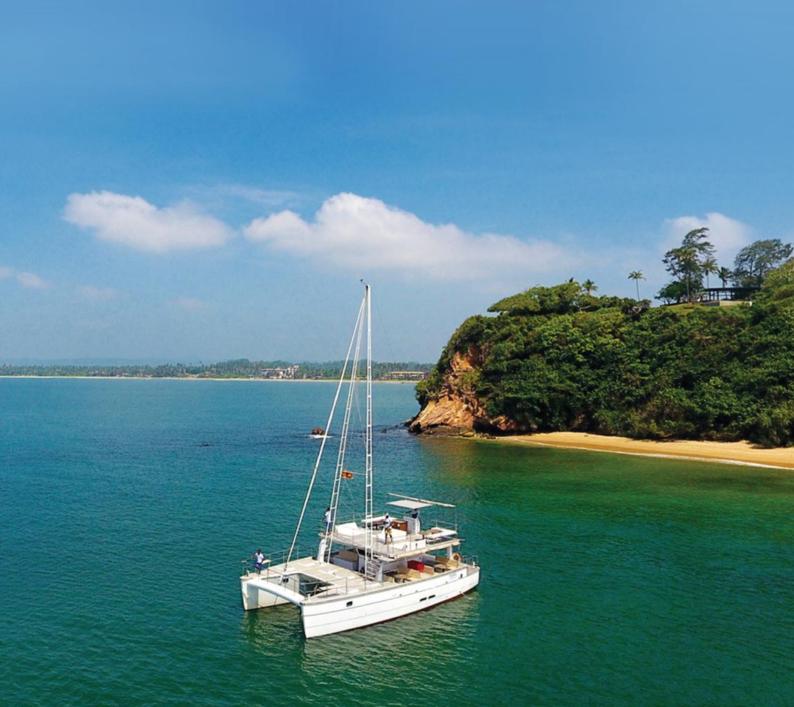

#### **DAY 01**

| Nights:                         | 1                                                                    |
|---------------------------------|----------------------------------------------------------------------|
| <b>Destination / Drive Time</b> | Negombo/Trincomalee                                                  |
|                                 | (Approx: 6 hours drive)                                              |
|                                 |                                                                      |
| Activities & Highlights         | Arrive in time for the 11am welcome meeting at the joining point     |
|                                 | hotel. Travel to Trincomalee and set sail, spending the night aboard |
|                                 | the catamaran.                                                       |
|                                 |                                                                      |
|                                 | Have a safety briefing and early dinner on board, then spend the     |
|                                 | evening in Dutch Bay, getting acquainted with the crew and boat.     |

#### DAY 02 -03

| Nights:                         | 2                                                                  |
|---------------------------------|--------------------------------------------------------------------|
| <b>Destination / Drive Time</b> | Pigeon Island, Kuchchaveli & Sampur                                |
|                                 |                                                                    |
| Activities & Highlights         | Spend the next two days exploring the coast north of Trincomalee,  |
|                                 | with options to visit Pigeon Island, or swim on deserted jungle    |
|                                 | beaches near Kuchchaveli. Return to Sampur Bay, and opt to explore |
|                                 | the Hindu temple, or hike in the jungles.                          |
|                                 | Enjoy a beach BBQ in the evening. Enjoy the scenery and visit      |
|                                 | isolated beaches to snorkel, swim, stand up paddle board (SUP), or |
|                                 | kayak. Keep your eyes peeled for dolphins and whales along the way |

#### DAY 04 -06

| Nights:                         | 1                                                                                                                                                                |
|---------------------------------|------------------------------------------------------------------------------------------------------------------------------------------------------------------|
| <b>Destination / Drive Time</b> | Sallitivu, Passikudah & Ilanativu                                                                                                                                |
| Activities & Highlights         | Spend the next three days discovering the beautiful coast between                                                                                                |
|                                 | Trincomalee and Kalkudah.                                                                                                                                        |
|                                 | There are plenty of opportunities to get out on the water, or head to dry land to explore the Vakarai Lagoon, or beaches of Sallitivu, Passikudah and Ilanativu. |
|                                 | Return to Dutch Bay, then enjoy a visit to the Koneswaram Temple at sunset.                                                                                      |